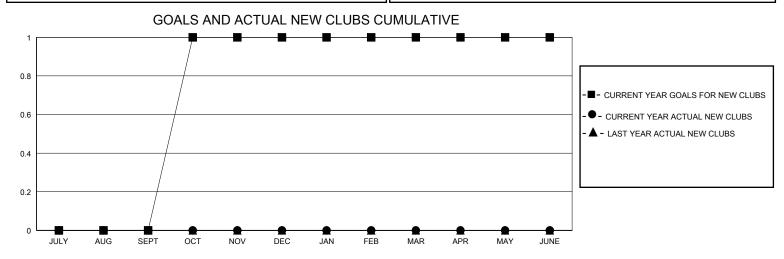

## District 6 C

GMT: LOCATION COLORADO GMT CA

| CIVIT.        |               | LOC         | ,,,,,,,,,,,,,,,,,,,,,,,,,,,,,,,,,,,,,,, |                       |                        |                         | CIVIT Of C                                         |  |
|---------------|---------------|-------------|-----------------------------------------|-----------------------|------------------------|-------------------------|----------------------------------------------------|--|
|               | Club          | os          |                                         | Members               |                        |                         |                                                    |  |
|               | RESULTS FOR   | R 2023-2024 |                                         | RESULTS FOR 2023-2024 |                        |                         |                                                    |  |
| QUARTER       | NEW CLUB GOAL | NEW CLUBS   | DROPPED CLUBS                           | QUARTER MEM           | BER GROWTH NET<br>GOAL | MEMBER GROWTH<br>ACTUAL | DROPPED<br>MEMBERS ACTUAL<br>(including transfers) |  |
| JULY/AUG/SEPT | 0             | 0           | 0                                       | JULY/AUG/SEPT         | 0                      | 8                       | 12                                                 |  |
| OCT/NOV/DEC   | 1             | 0           | 0                                       | OCT/NOV/DEC           | 0                      | 9                       | 28                                                 |  |
| JAN/FEB/MAR   | 0             | 0           | 0                                       | JAN/FEB/MAR           | 0                      | 0                       | 0                                                  |  |
| APR/MAY/JUNE  | 0             | 0           | 0                                       | APR/MAY/JUNE          | 0                      | 0                       | 0                                                  |  |
|               |               |             |                                         |                       |                        |                         |                                                    |  |