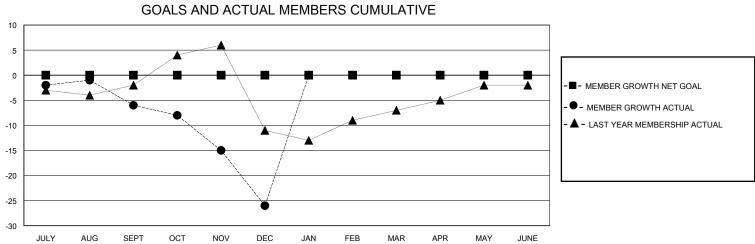

## District 6 C

GMT: LOCATION COLORADO GMT CA

| CIVIT.        |               | LOC         | ,,,,,,,,,,,,,,,,,,,,,,,,,,,,,,,,,,,,,,, |                       |                        |                         | CIVIT Of C                                         |  |
|---------------|---------------|-------------|-----------------------------------------|-----------------------|------------------------|-------------------------|----------------------------------------------------|--|
|               | Club          | os          |                                         | Members               |                        |                         |                                                    |  |
|               | RESULTS FOR   | R 2023-2024 |                                         | RESULTS FOR 2023-2024 |                        |                         |                                                    |  |
| QUARTER       | NEW CLUB GOAL | NEW CLUBS   | DROPPED CLUBS                           | QUARTER MEM           | BER GROWTH NET<br>GOAL | MEMBER GROWTH<br>ACTUAL | DROPPED<br>MEMBERS ACTUAL<br>(including transfers) |  |
| JULY/AUG/SEPT | 0             | 0           | 0                                       | JULY/AUG/SEPT         | 0                      | 8                       | 12                                                 |  |
| OCT/NOV/DEC   | 1             | 0           | 0                                       | OCT/NOV/DEC           | 0                      | 9                       | 28                                                 |  |
| JAN/FEB/MAR   | 0             | 0           | 0                                       | JAN/FEB/MAR           | 0                      | 0                       | 0                                                  |  |
| APR/MAY/JUNE  | 0             | 0           | 0                                       | APR/MAY/JUNE          | 0                      | 0                       | 0                                                  |  |
|               |               |             |                                         |                       |                        |                         |                                                    |  |